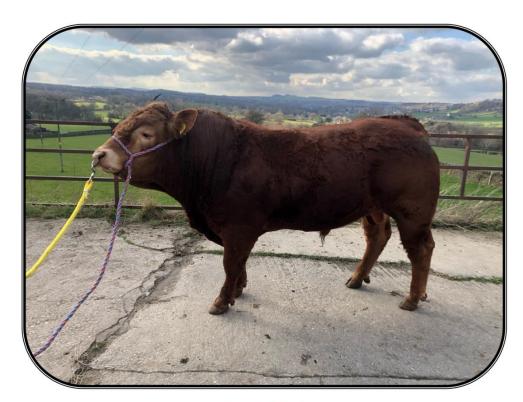

# **THURSDAY 6th APRIL**

Sale of store cattle at 11:30am followed by the pedigree sale at 1pm

**LOT 223** 

Murton York YO19 5GF Tel: (01904) 489731 Fax: (01904) 489782

M & E SHAW

223 PLEASHAW SANDY

Born 26/04/2021

gs NORMAN INFUSION

SIRE LISSETT NELSON

gd NEWMARQUE ELEANOR

gs HARTLINGTON TOP JOE

DAM PLEASHAW MANDY

ad PRIETEC HETTY

M & E SHAW

224 PLEASHAW SIMON

Born 03/05/2021

gs NORMAN INFUSION

SIRE LISSETT NELSON

gd NEWMARQUE ELEANOR

gs HARTLINGTON TOP JOE

DAM PLEASHAW NANCY

ad SWALE LOLLY

VAH21-0065

UK135029 500065

SVZ21-1445

UK125377 401445

SVZ21-1450 UK125377 201450

Lot 224